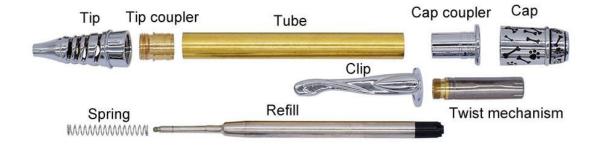

## DIAGRAM B

Pen Assembly:

- Line up finished parts according to the diagram above.
- Press the tip coupler into barrel, then screw the tip.
- Press the cap coupler with the clip into the other end of the barrel.
- Insert the refill with the spring into the barrel.
- Screw the twist mechanism into the clip assembly until it stops.
- Push cap onto twist mechanism by hand.
- Pen operates by twisting the cap to extend or retract the refill.