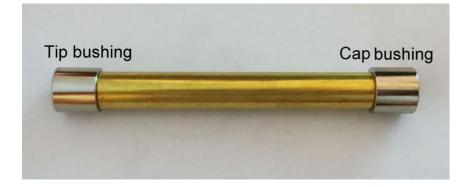

## Turning the Blank

- Mount the bushings and blanks according the diagram above.
- Thread on the knurled nut and hand tighten to hold all components in place.

• Slide the tailstock up snugly against the mandrel shaft inserting the live center point into the mandrel dimple, lock in place.