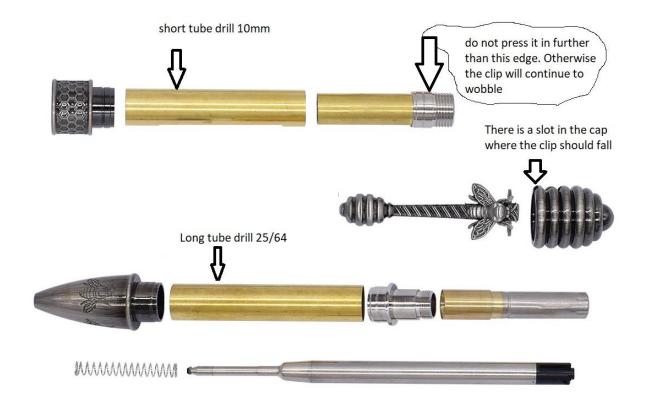

## installation guide Honeybee pen kit

This is a temporary installation guide. In the photo I have tried to show everything as clearly as possible. It is in the correct order to assemble.

For the bottom tube, first press the tip and then the plunger into the tube.

With the top tube, first press the center band and only then the top plunger into the tube. Be careful as I have indicated in the photo that you do not push the upper plunger further than what I have indicated with the arrow. If you push it in too far, the clip will not clamp properly and there will be movement in it. Also, the top part of the pen will not fit properly. If you accidentally press it too far, tap it back slightly from the inside.