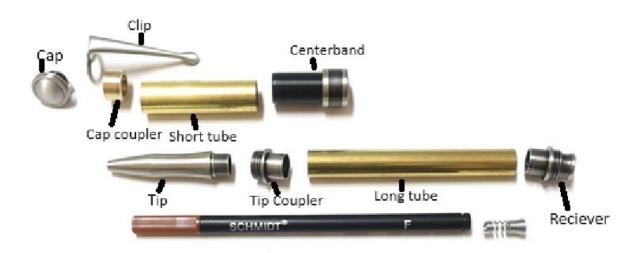

# Afb, 2

## 7. Assembly

assemble all parts as shown in the photo Afb, 2.

- 1 Press the center band into the short tube
- 2 Press the Cap coupler into the short tube and then screw the clip and cap onto the cap coupler.
- 3 Press the receiver into the long tube.
- 4 Press the tip coupler into the long tube. Now you can place the filling and screw the tip onto the tip coupler. Your pen is now ready.