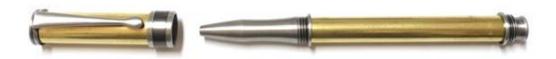

# Afb, 2

## 7. Assembly

assemble all parts as shown in the photo Afb, 2.

- 1 Press the center band into the short tube
- 2 Press the Cap coupler into the short tube and then screw the clip and cap onto the cap coupler.
- 3 Press the receiver into the long tube.
- 4 Press the tip coupler into the long tube. Now you can place the filling and screw the tip onto the tip coupler. Your pen is now ready.